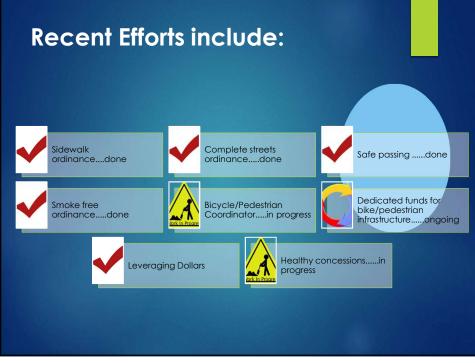

### **Community Gardens**

Grant awarded from Texas Department of Agriculture to the Brownsville Farmers' Market in Partnership with the City
Now established six fully subscribed community gardens

### FREE Community-Wide Exercise Classes