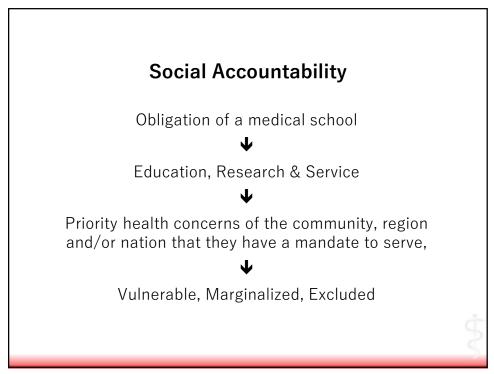

| UNAL E OÁR<br>WEBB DUNAL E<br>ZAPATA HOGE<br>STARR HIDALGO<br>STARR HIDALGO<br>CAMERDA |            |                           |                         |                     |  |
|----------------------------------------------------------------------------------------|------------|---------------------------|-------------------------|---------------------|--|
|                                                                                        |            | <u>U.</u> S. (            | Census Bure             | au 2010             |  |
| County                                                                                 | Total<br>n | Below<br>poverty<br>level | Hispanic<br>(all races) | Mexican<br>American |  |
|