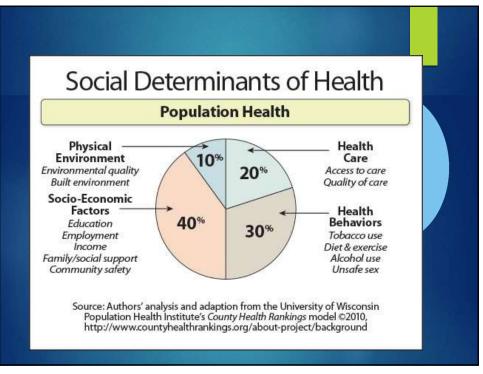

(30.7)    | 302 (27.0)   | 1.19 (0.84, 1.71) |
| Metabolic syndrome, obesity and diabetes are stronger risk<br>factors for ischemic heart disease than smoking |           |              |              |                   |

Queen, Laing, McPherson, McCormick, Rentfro, Vatcheva, Fisher-Hoch et al. World Journal of Cardiovascular Diseases 2012























#### Summary of Disease and Disparities

- Underlying heart disease and liver disease, and other manifestations of diabetes are extremely prevalent but undiagnosed.
- Diabetes underlies over 60% of hospital admissions for congestive heart failure, over 90% for renal disease, and nearly 100% for amputations.
- High costs of diabetes found in our population because of high prevalence, advanced disease because of lack of access.













| and the second sec |                                                               |                                                             |
|----------------------------------------------------------------------------------------------------------------------------------------------------------------------------------------------------------------------------------------------------------------------------------------------------------------------------------------------------------------------------------------------------------------------------------------------------------------------------------------------------------------------------------------------------------------------------------------------------------------------------------------------------------------