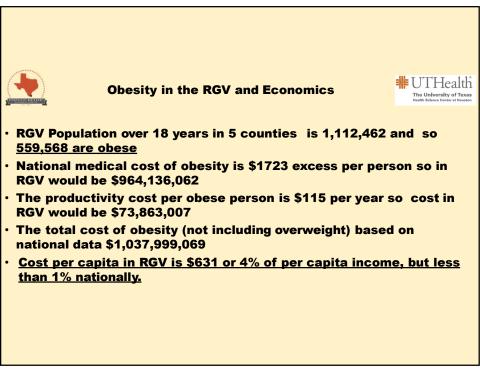

| 17.9      | 99 (60.7)    | 453 (40.9)   | 2.24 (1.60, 3.13) |
| Obese (BMI≥30)                                                                                                | 15.1      | 98 (60.1)    | 551 (49.3)   | 1.55 (1.11, 2.16) |
| Smoker                                                                                                        | 14.2      | 50 (30.7)    | 302 (27.0)   | 1.19 (0.84, 1.71) |
| Metabolic syndrome, obesity and diabetes are stronger risk<br>factors for ischemic heart disease than smoking |           |              |              |                   |

Queen, Laing, McPherson, McCormick, Rentfro, Vatcheva, Fisher-Hoch et al. World Journal of Cardiovascular Diseases 2012























#### Summary of Disease and Disparities

- Underlying heart disease and liver disease, and other manifestations of diabetes are extremely prevalent but undiagnosed.
- Diabetes underlies over 60% of hospital admissions for congestive heart failure, over 90% for renal disease, and nearly 100% for amputations.
- High costs of diabetes found in our population because of high prevalence, advanced disease because of lack of access.













| and the second sec |                                                               |                                                             |
|---------------------------------------------------------------------------------------------------------------------------------------------------------------------------------------------------------