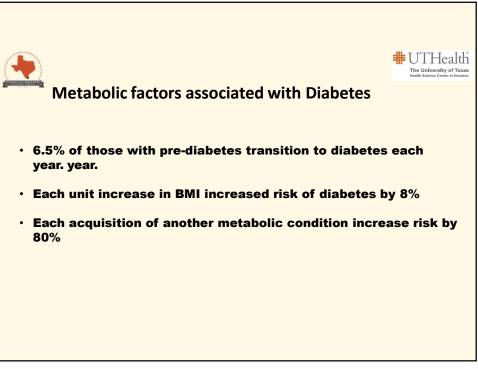

| Chronic ConditionPrevalence<br>(BH)Prevalence<br>(L)abetes27.6%25.8% |
|----------------------------------------------------------------------|
| Chronic Condition (BH) (L)                                           |
| abetes 27.6% 25.8%                                                   |
| 27.6% 25.8%                                                          |
|                                                                      |
| rediabetes <u>36.6%</u> 39.3%                                        |
| l Abnormal Glucose 64.2% 65.1%                                       |