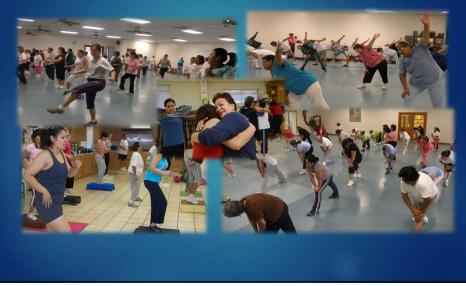

|                                                               |                                                             |











### **Community Gardens**

Grant awarded from Texas Department of Agriculture to the Brownsville Farmers' Market in Partnership with the City
Now established six fully subscribed community gardens





### FREE Community-Wide Exercise Classes









#### Implemented diabetes treatment and control services









# CycloBia – Open streets family event to encourage physical activity





### The Approach Can be Replicated!



| Bro           | ownsville School of Public Health Campus<br>Research and Intervention Programs                                                                |
|---------------|-----------------------------------------------------------------------------------------------------------------------------------------------|
|               | Susan Fisher-Hoch, Joseph McCormick, Belinda<br>Reininger                                                                                     |
|               | Collaborators: Sister Phylis Peters, Dr. Rose Gowen, Art<br>Rodriguez, and many many others.