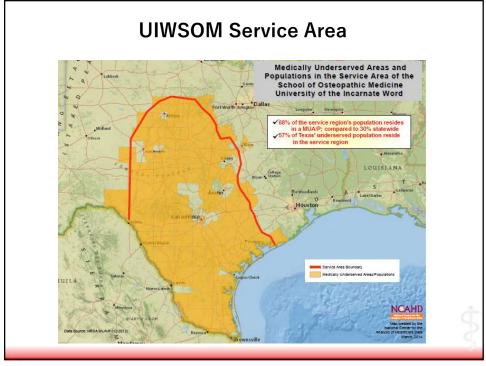

| UNAL E OÁR<br>WEBB DUNAL E<br>ZAPATA HOGE<br>STARR HIDALGO<br>STARR HIDALGO<br>CAMERDA |            |                           |                         |                     |  |
|----------------------------------------------------------------------------------------|------------|---------------------------|-------------------------|---------------------|--|
|                                                                                        |            | <u>U.</u> S. (            | Census Bure             | au 2010             |  |
| County                                                                                 | Total<br>n | Below<br>poverty<br>level | Hispanic<br>(all races) | Mexican<br>American |  |
|