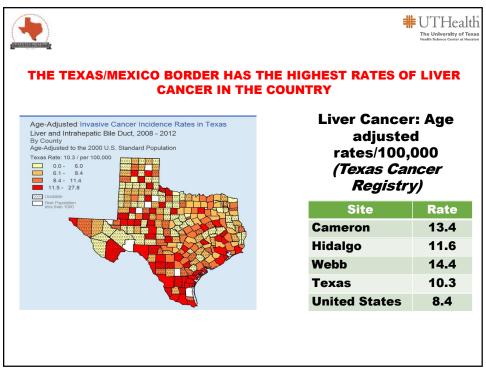

| 17.9      | 99 (60.7)    | 453 (40.9)   | 2.24 (1.60, 3.13) |
| Obese (BMI≥30)                                                                                                | 15.1      | 98 (60.1)    | 551 (49.3)   | 1.55 (1.11, 2.16) |
| Smoker                                                                                                        | 14.2      | 50 (30.7)    | 302 (27.0)   | 1.19 (0.84, 1.71) |
| Metabolic syndrome, obesity and diabetes are stronger risk<br>factors for ischemic heart disease than smoking |           |              |              |                   |

Queen, Laing, McPherson, McCormick, Rentfro, Vatcheva, Fisher-Hoch et al. World Journal of Cardiovascular Diseases 2012























#### Summary of Disease and Disparities

- Underlying heart disease and liver disease, and other manifestations of diabetes are extremely prevalent but undiagnosed.
- Diabetes underlies over 60% of hospital admissions for congestive heart failure, over 90% for renal disease, and nearly 100% for amputations.
- High costs of diabetes found in our population because of high prevalence, advanced disease because of lack of access.













| and the second sec |                                                               |                                                             |
|-----------------------------------------------------------------------------------------------------------------------------------------------------------------------------------------------