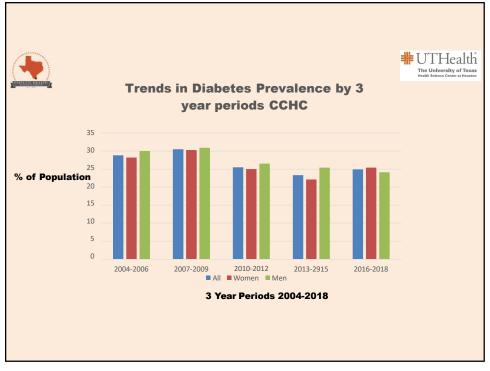

| 84.3%              | 86.4%           |
| Fisher-Hoch, Vatcheva, Hanis,<br>Fisher-Hoch, Vatcheva, Rahba<br>Jiao, Beretta, Fisher-Hoch, Mc | r, McCormick 2015, | PlosOne         |





| Chronic ConditionPrevalence<br>(BH)Prevalence<br>(L)abetes27.6%25.8% |
|----------------------------------------------------------------------|
| Chronic Condition (BH) (L)                                           |
| abetes 27.6% 25.8%                                                   |
| 27.6% 25.8%                                                          |
|                                                                      |
| rediabetes <u>36.6%</u> 39.3%                                        |
| l Abnormal Glucose 64.2% 65.1%                                       |















| Ischemic Heart Disease is associated with many components of diabetes and the metabolic syndrome              |           |              |              |                   |
|---------------------------------------------------------------------------------------------------------------|-----------|--------------|--------------|-------------------|
|                                                                                                               | % with    | n (%) with   | n (% without | OR (95%CI) of     |
|                                                                                                               | Ischaemic | Ischemic EKG | Ischemic EKG | ischemic EKG in   |
|