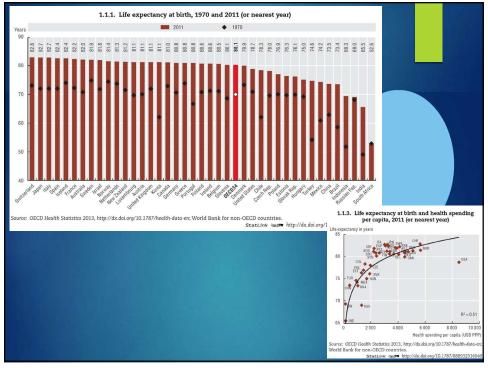

| 81.3                |  |
| Zapata                                                                                 | 14,018     | 34.1                      | 93.3                    | 88.1                |  |
| <u>Webb</u>                                                                            | 250,304    | 31.5                      | 95.7                    | 87.1                |  |
| TOTAL                                                                                  | 1,450,655  |                           |                         |                     |  |
| MEAN                                                                                   |            | 31.4                      | 90.9                    | 83.3                |  |





## Urban and Rural Areas









|                                    | Texas                                                                                                                                                                                                                                                                       |                                                                                                                                                                                                                                                                                             | Border Area (4 counties