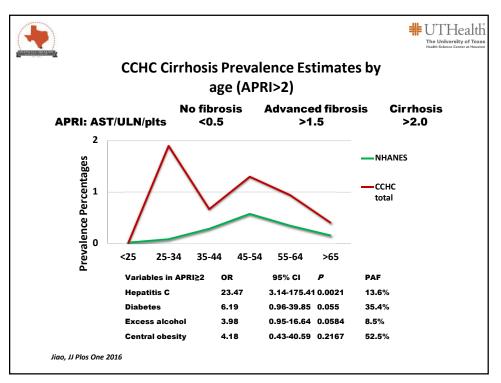

| 17.9      | 99 (60.7)    | 453 (40.9)   | 2.24 (1.60, 3.13) |
| Obese (BMI≥30)                                                                                                | 15.1      | 98 (60.1)    | 551 (49.3)   | 1.55 (1.11, 2.16) |
| Smoker                                                                                                        | 14.2      | 50 (30.7)    | 302 (27.0)   | 1.19 (0.84, 1.71) |
| Metabolic syndrome, obesity and diabetes are stronger risk<br>factors for ischemic heart disease than smoking |           |              |              |                   |

Queen, Laing, McPherson, McCormick, Rentfro, Vatcheva, Fisher-Hoch et al. World Journal of Cardiovascular Diseases 2012























#### Summary of Disease and Disparities

- Underlying heart disease and liver disease, and other manifestations of diabetes are extremely prevalent but undiagnosed.
- Diabetes underlies over 60% of hospital admissions for congestive heart failure, over 90% for renal disease, and nearly 100% for amputations.
- High costs of diabetes found in our population because of high prevalence, advanced disease because of lack of access.













| and the second sec |                                                               |                                                             |
|-------------------------------------------------------------------------------------------------------------------------------------------------------------------------------------------------