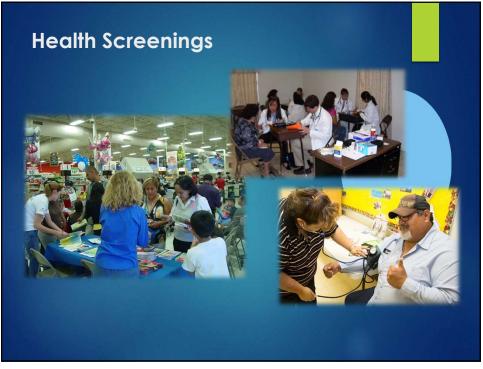

|                                                               |                                                             |











### **Community Gardens**

Grant awarded from Texas Department of Agriculture to the Brownsville Farmers' Market in Partnership with the City
Now established six fully subscribed community gardens





### FREE Community-Wide Exercise Classes









#### Implemented diabetes treatment and control services









# CycloBia – Open streets family event to encourage physical activity





### The Approach Can be Replicated!



| Bro           | ownsville School of Public Health Campus<br>Research and Intervention Programs                                                                |
|---------------|-----------------------------------------------------------------------------------------------------------------------------------------------|
|               | Susan Fisher-Hoch, Joseph McCormick, Belinda<br>Reininger                                                                                     |
|               | Collaborators: Sister Phylis Peters, Dr. Rose Gowen, Art<br>Rodriguez, and many many others.