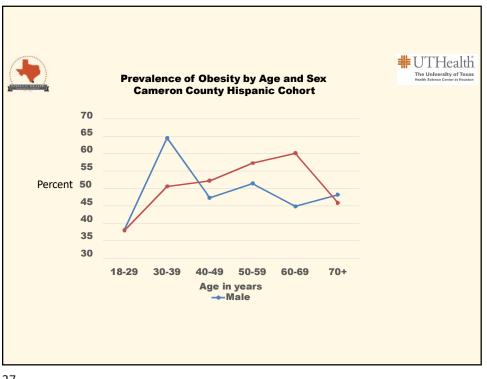

| revalence of O                                                                                  | besity in t        | the CCHC        |
|-------------------------------------------------------------------------------------------------|--------------------|-----------------|
| Chronic Condition                                                                               | Prevalence<br>BH   | Prevalence<br>L |
| Obesity (BH)                                                                                    | 40.7%              | 42.4            |
| Morbid Obesity<br>(BH)                                                                          | <b>9.6</b> %       | 12.3%           |
| Total Obese (BH)                                                                                | <b>50.3%</b>       | 54.7            |
| Overweight (BH)                                                                                 | <b>34.0%</b>       | 31.7%           |
| Obese &<br>Overweight (BH)                                                                      | 84.3%              | 86.4%           |
| Fisher-Hoch, Vatcheva, Hanis,<br>Fisher-Hoch, Vatcheva, Rahba<br>Jiao, Beretta, Fisher-Hoch, Mc | r, McCormick 2015, | PlosOne         |