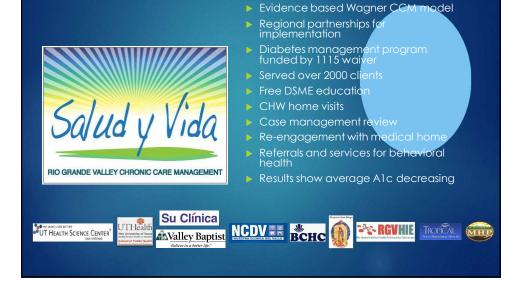

|                                                               |                                                             |











### **Community Gardens**

Grant awarded from Texas Department of Agriculture to the Brownsville Farmers' Market in Partnership with the City
Now established six fully subscribed community gardens





### FREE Community-Wide Exercise Classes









#### Implemented diabetes treatment and control services









# CycloBia – Open streets family event to encourage physical activity





### The Approach Can be Replicated!



| Bro           | ownsville School of Public Health Campus<br>Research and Intervention Programs                                                                |
|---------------|-----------------------------------------------------------------------------------------------------------------------------------------------|
|               | Susan Fisher-Hoch, Joseph McCormick, Belinda<br>Reininger                                                                                     |
|               | Collaborators: Sister Phylis Peters, Dr. Rose Gowen, Art<br>Rodriguez, and many many others.                                                  |
|               |