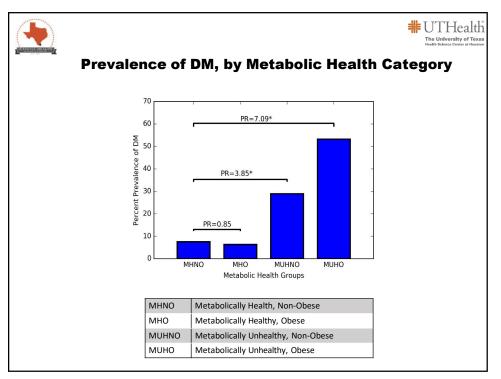

| revalence of O                                                                                  | besity in t        | the CCHC        |
|-------------------------------------------------------------------------------------------------|--------------------|-----------------|
| Chronic Condition                                                                               | Prevalence<br>BH   | Prevalence<br>L |
| Obesity (BH)                                                                                    | 40.7%              | 42.4            |
| Morbid Obesity<br>(BH)                                                                          | <b>9.6</b> %       | 12.3%           |
| Total Obese (BH)                                                                                | <b>50.3%</b>       | 54.7            |
| Overweight (BH)                                                                                 | <b>34.0%</b>       | 31.7%           |
| Obese &<br>Overweight (BH)                                                                      | 84.3%              | 86.4%           |
| Fisher-Hoch, Vatcheva, Hanis,<br>Fisher-Hoch, Vatcheva, Rahba<br>Jiao, Beretta, Fisher-Hoch, Mc | r, McCormick 2015, | PlosOne         |

| Chronic ConditionPrevalence<br>(BH)Prevalence<br>(L)abetes27.6%25.8% |
|----------------------------------------------------------------------|
| Chronic Condition (BH) (L)                                           |
| abetes 27.6% 25.8%                                                   |
| 27.6% 25.8%                                                          |
|                                                                      |
| rediabetes <u>36.6%</u> 39.3%                                        |
| l Abnormal Glucose 64.2% 65.1%                                       |