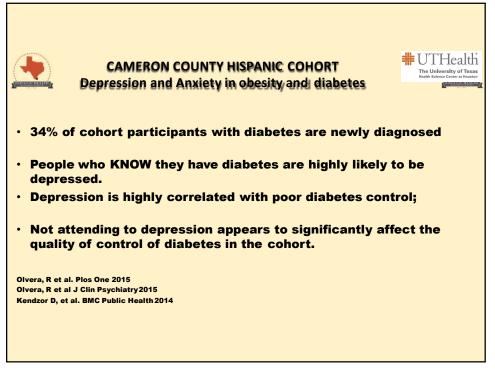

| 17.9      | 99 (60.7)    | 453 (40.9)   | 2.24 (1.60, 3.13) |
| Obese (BMI≥30)                                                                                                | 15.1      | 98 (60.1)    | 551 (49.3)   | 1.55 (1.11, 2.16) |
| Smoker                                                                                                        | 14.2      | 50 (30.7)    | 302 (27.0)   | 1.19 (0.84, 1.71) |
| Metabolic syndrome, obesity and diabetes are stronger risk<br>factors for ischemic heart disease than smoking |           |              |              |                   |

Queen, Laing, McPherson, McCormick, Rentfro, Vatcheva, Fisher-Hoch et al. World Journal of Cardiovascular Diseases 2012























#### Summary of Disease and Disparities

- Underlying heart disease and liver disease, and other manifestations of diabetes are extremely prevalent but undiagnosed.
- Diabetes underlies over 60% of hospital admissions for congestive heart failure, over 90% for renal disease, and nearly 100% for amputations.
- High costs of diabetes found in our population because of high prevalence, advanced disease because of lack of access.













| and the second sec |                                                               |                                                             |
|-----------------------------------------------------------------------------------------------------------------------------------------------------------------------------------------------------