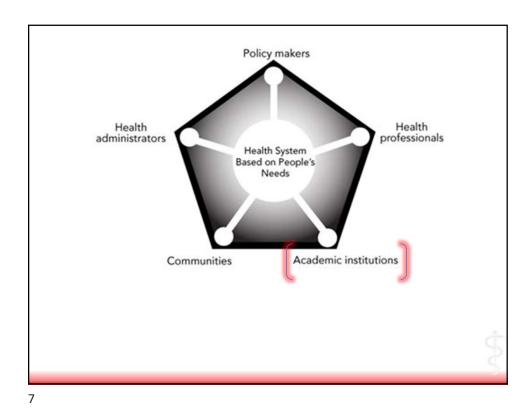

| UNAL E OÁR<br>WEBB DUNAL E<br>ZAPATA HOGE<br>STARR HIDALGO<br>STARR HIDALGO<br>CAMERDA |            |                           |                         |                     |  |
|----------------------------------------------------------------------------------------|------------|---------------------------|-------------------------|---------------------|--|
|                                                                                        |            | <u>U.</u> S. (            | Census Bure             | au 2010             |  |
| County                                                                                 | Total<br>n | Below<br>poverty<br>level | Hispanic<br>(all races) | Mexican<br>American |  |
|