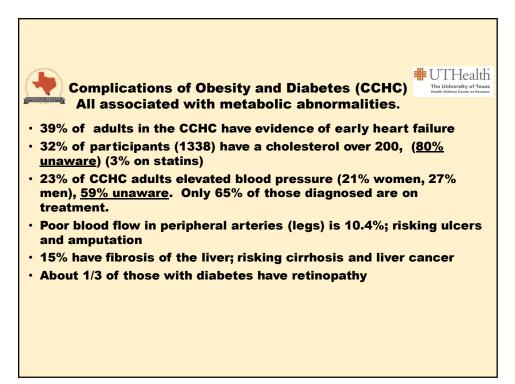

#### Summary of Disease and Disparities

- Underlying heart disease and liver disease, and other manifestations of diabetes are extremely prevalent but undiagnosed.
- Diabetes underlies over 60% of hospital admissions for congestive heart failure, over 90% for renal disease, and nearly 100% for amputations.
- High costs of diabetes found in our population because of high prevalence, advanced disease because of lack of access.