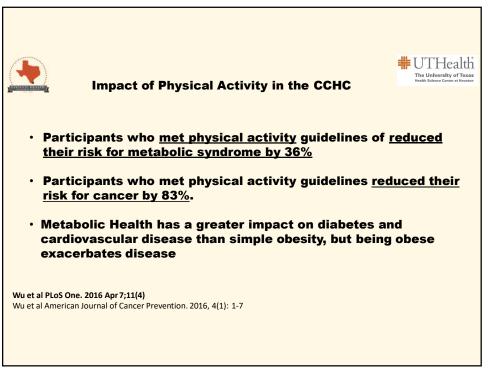

7)    | 302 (27.0)   | 1.19 (0.84, 1.71) |
| Metabolic syndrome, obesity and diabetes are stronger risk<br>factors for ischemic heart disease than smoking |           |              |              |                   |

Queen, Laing, McPherson, McCormick, Rentfro, Vatcheva, Fisher-Hoch et al. World Journal of Cardiovascular Diseases 2012























#### Summary of Disease and Disparities

- Underlying heart disease and liver disease, and other manifestations of diabetes are extremely prevalent but undiagnosed.
- Diabetes underlies over 60% of hospital admissions for congestive heart failure, over 90% for renal disease, and nearly 100% for amputations.
- High costs of diabetes found in our population because of high prevalence, advanced disease because of lack of access.













| and the second sec |                                                               |                                                             |
|--------------------------------------------------------------------------------------------------------------------------------------------------------------------------------------------------------------------------------------------------------------------------------------------------------------------------------------------------------------------------------------------------------------------------------------------------------------------------------------------------------------------------------------------------------------------------------------------------------------------------------------------------------------------