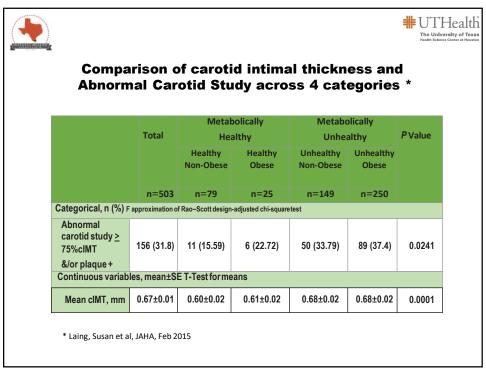

| 17.9      | 99 (60.7)    | 453 (40.9)   | 2.24 (1.60, 3.13) |
| Obese (BMI≥30)                                                                                                | 15.1      | 98 (60.1)    | 551 (49.3)   | 1.55 (1.11, 2.16) |
| Smoker                                                                                                        | 14.2      | 50 (30.7)    | 302 (27.0)   | 1.19 (0.84, 1.71) |
| Metabolic syndrome, obesity and diabetes are stronger risk<br>factors for ischemic heart disease than smoking |           |              |              |                   |

Queen, Laing, McPherson, McCormick, Rentfro, Vatcheva, Fisher-Hoch et al. World Journal of Cardiovascular Diseases 2012























#### Summary of Disease and Disparities

- Underlying heart disease and liver disease, and other manifestations of diabetes are extremely prevalent but undiagnosed.
- Diabetes underlies over 60% of hospital admissions for congestive heart failure, over 90% for renal disease, and nearly 100% for amputations.
- High costs of diabetes found in our population because of high prevalence, advanced disease because of lack of access.













| and the second sec |                                                               |                                                             |
|-----------------------------------------------------------------------------------------------------------------------------------------------------------------------------------------