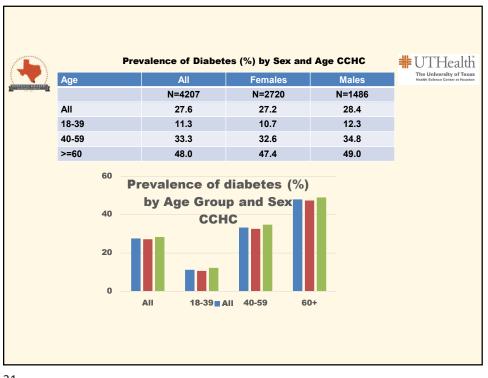

| 84.3%              | 86.4%           |
| Fisher-Hoch, Vatcheva, Hanis,<br>Fisher-Hoch, Vatcheva, Rahba<br>Jiao, Beretta, Fisher-Hoch, Mc | r, McCormick 2015, | PlosOne         |





| Chronic ConditionPrevalence<br>(BH)Prevalence<br>(L)abetes27.6%25.8% |
|----------------------------------------------------------------------|
| Chronic Condition (BH) (L)                                           |
| abetes 27.6% 25.8%                                                   |
| 27.6% 25.8%                                                          |
|                                                                      |
| rediabetes <u>36.6%</u> 39.3%                                        |
| l Abnormal Glucose 64.2% 65.1%                                       |















| Ischemic Heart Disease is associated with many components of diabetes and the metabolic syndrome              |           |              |              |                   |
|---------------------------------------------------------------------------------------------------------------|-----------|--------------|--------------|-------------------|
|                                                                                                               | % with    | n (%) with   | n (% without | OR (95%CI) of     |
|                                                                                                               | Ischaemic | Ischemic EKG | Ischemic EKG | ischemic EKG in   |
|