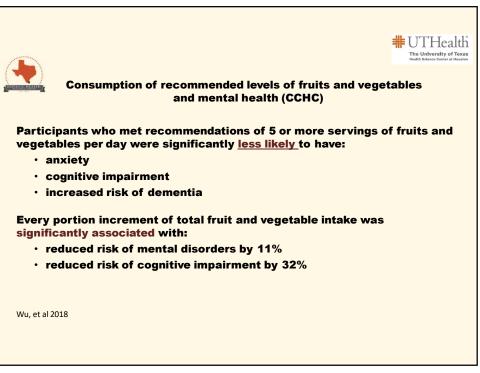

| 302 (27.0)   | 1.19 (0.84, 1.71) |
| Metabolic syndrome, obesity and diabetes are stronger risk<br>factors for ischemic heart disease than smoking |           |              |              |                   |

Queen, Laing, McPherson, McCormick, Rentfro, Vatcheva, Fisher-Hoch et al. World Journal of Cardiovascular Diseases 2012























#### Summary of Disease and Disparities

- Underlying heart disease and liver disease, and other manifestations of diabetes are extremely prevalent but undiagnosed.
- Diabetes underlies over 60% of hospital admissions for congestive heart failure, over 90% for renal disease, and nearly 100% for amputations.
- High costs of diabetes found in our population because of high prevalence, advanced disease because of lack of access.













| and the second sec |                                                               |                                                             |
|------------------------------------------------------------------------------------------------------------------------------------------------------------------------------------------------------------------------------------------------------------------------------------------------------------------------------------------------------------------------------------------------------------------------------------------------------------------------------------------------------------------------------------------------------------------------------------------------------------------------------------------------------------------------