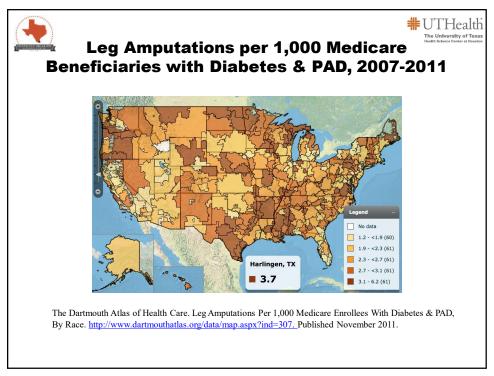

| 17.9      | 99 (60.7)    | 453 (40.9)   | 2.24 (1.60, 3.13) |
| Obese (BMI≥30)                                                                                                | 15.1      | 98 (60.1)    | 551 (49.3)   | 1.55 (1.11, 2.16) |
| Smoker                                                                                                        | 14.2      | 50 (30.7)    | 302 (27.0)   | 1.19 (0.84, 1.71) |
| Metabolic syndrome, obesity and diabetes are stronger risk<br>factors for ischemic heart disease than smoking |           |              |              |                   |

Queen, Laing, McPherson, McCormick, Rentfro, Vatcheva, Fisher-Hoch et al. World Journal of Cardiovascular Diseases 2012























#### Summary of Disease and Disparities

- Underlying heart disease and liver disease, and other manifestations of diabetes are extremely prevalent but undiagnosed.
- Diabetes underlies over 60% of hospital admissions for congestive heart failure, over 90% for renal disease, and nearly 100% for amputations.
- High costs of diabetes found in our population because of high prevalence, advanced disease because of lack of access.













| and the second sec |                                                               |                                                             |
|-------------------------------------------------------------------------------------------------------------------------------------------------------------------------------------------