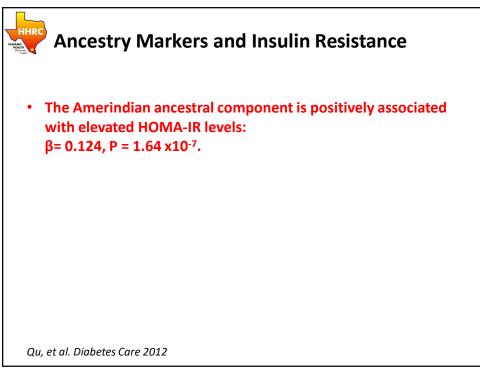

ms38,727Cerebrovascular Diseases9,852Chronic Lower Respiratory Diseases9,642Accidents9,598Alzheimer's Disease6,755Diabetes Mellitus5,327Septicemia4,102Nephritis, Nephrotic Syndrome and<br>Nephrosis3,997Chronic Liver Disease /Cirrhosis3,663 | IterationIterationDiseases of the Heart41,293Malignant Neoplasms38,727Cerebrovascular Diseases9,852Chronic Lower Respiratory Diseases9,642Accidents9,598Alzheimer's Disease6,755Diabetes Mellitus5,327Septicemia4,102Nephritis, Nephrotic Syndrome and<br>Nephrosis3,997Chronic Liver Disease /Cirrhosis3,663 | Diseases of the Heart41,293Malignant Neoplasms38,727Cerebrovascular Diseases9,852Chronic Lower Respiratory Diseases9,642Accidents9,598Alzheimer's Disease6,755Diabetes Mellitus5,327Septicemia4,102Nephrotis3,997Chronic Liver Disease /Cirrhosis3,663 |







| Preventive Health Behaviors in (<br>(% meeting CDC guidelines* |       | UTHealth<br>The University of Toxas<br>Halth Science Center of Houston |
|----------------------------------------------------------------|-------|------------------------------------------------------------------------|
| Smoking                                                        | 16.5% |                                                                        |
| *Physical activity<br>(150 minutes of moderate activity/week)  | 33%   |                                                                        |
| *Fruit and Vegetable consumption<br>(5 portions per day)       | 14.4% |                                                                        |
| Heavy use of alcohol