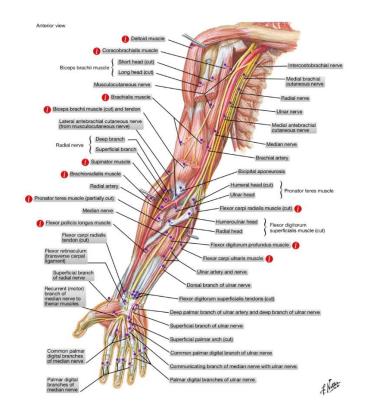

## Fascial sling, Pronator Teres

PLATE 432 Muscles of Forearm (Superficial Layer): Anterior View See also Plates 463, 464

PLATE 433 Muscles of Forearm (Intermediate Layer): Anterior View See also Plates 420, 463, 464

#### **Pronator Teres Attachment**

## **Key Structures**

PLATE 434 Muscles of Forearm (Deep Layer): Anterior View

See also Plates 426, 464

PLATE 435 Arteries of Forearm

#### **Pronator Teres**

# Digital Flexors and Fascial Sling

**PLATE 429** Individual Muscles of Forearm: Flexors of Digits