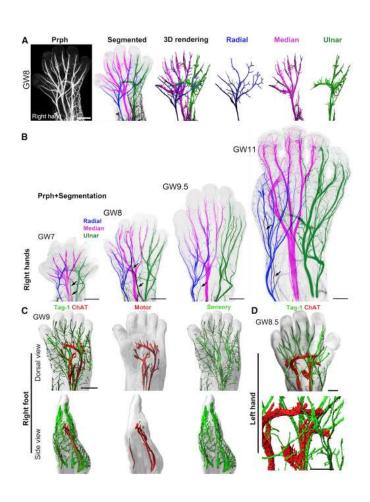

# Comparison: Embryological vs Adult Sensory Innervation

# Comparison: Embryological vs Adult Sensory Innervation

Sensory and motor nerve development