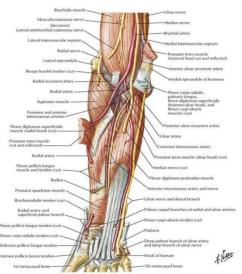

## **Key Structures**

PLATE 434 Muscles of Forearm (Deep Layer): Anterior View

See also Plates 426, 464

PLATE 435 Arteries of Forearm