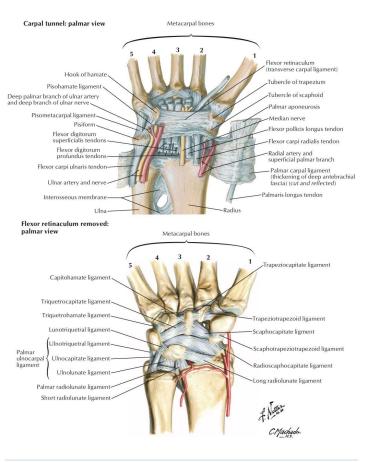

View

See also Plates 426, 464



PLATE 435 Arteries of Forearm



#### Wrist Extensors/Flexors



PLATE 427 Individual Muscles of Forearm: Extensors of Wrist and Digits See also Plate 438



#### Radial Head/ Interosseous Membrane



PLATE 425 Bones of Forearm See also Plates 439, 442



PLATE 426 Individual Muscles of Forearm: Rotators of Radius See also Plate 434

#### **Pronator Teres**





# Digital Flexors and Fascial Sling



**PLATE 429** Individual Muscles of Forearm: Flexors of Digits

#### Surface Anatomy of Carpal Tunnel



#### Median Nerve





### Sensory Distribution Median Nerve



# Comparison: Embryological vs Adult Sensory Innervation







# Comparison: Embryological vs Adult Sensory Innervation



Sensory and motor nerve development



# Carpal Tunnel/ Palmar View





Plate 441 Wrist and Hand

# Lunate/Capitate