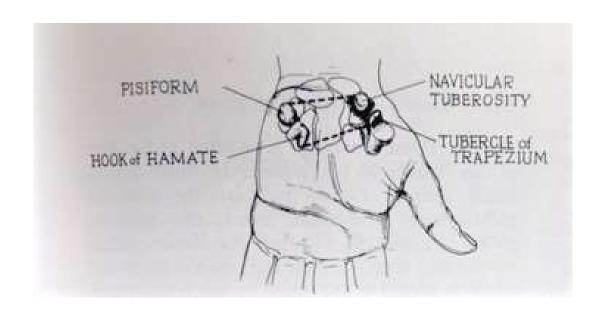

yer): Anterior View See also Plates 463, 464



PLATE 433 Muscles of Forearm (Intermediate Layer): Anterior View See also Plates 420, 463, 464

#### **Pronator Teres Attachment**



## **Key Structures**



PLATE 434 Muscles of Forearm (Deep Layer): Anterior View

See also Plates 426, 464



PLATE 435 Arteries of Forearm



#### Wrist Extensors/Flexors



PLATE 427 Individual Muscles of Forearm: Extensors of Wrist and Digits See also Plate 438



#### Radial Head/ Interosseous Membrane



PLATE 425 Bones of Forearm See also Plates 439, 442



PLATE 426 Individual Muscles of Forearm: Rotators of Radius See also Plate 434

#### **Pronator Teres**





# Digital Flexors and Fascial Sling



**PLATE 429** Individual Muscles of Forearm: Flexors of Digits

#### Surface Anatomy of Carpal Tunnel



#### Median Nerve





### Sensory Distribution Median Nerve



# Comparison: Embryological vs Adult Sensory Innervation







# Comparison: Embryological vs Adult Sensory Innervation



Sensory and motor nerve development



# Carpal Tunnel/ Palmar View





Plate 441 Wrist and Hand

# Lunate/Capitate