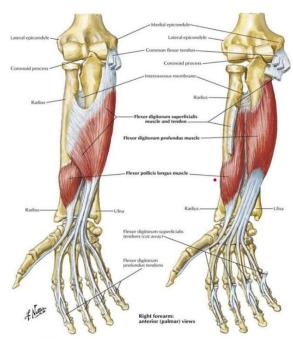

# Digital Flexors and Fascial Sling

**PLATE 429** Individual Muscles of Forearm: Flexors of Digits