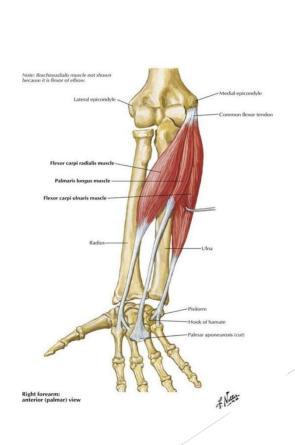

## Fascial sling, Pronator Teres

PLATE 432 Muscles of Forearm (Superficial Layer): Anterior View See also Plates 463, 464

PLATE 433 Muscles of Forearm (Intermediate Layer): Anterior View See also Plates 420, 463, 464