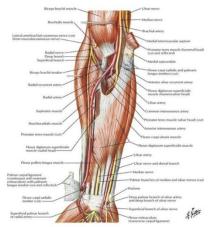

#### Wrist Extensors/Flexors

PLATE 427 Individual Muscles of Forearm: Extensors of Wrist and Digits See also Plate 438