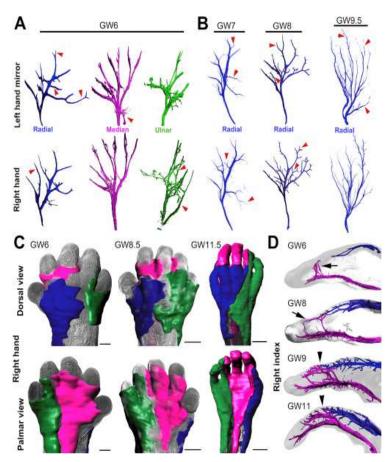

# Comparison: Embryological vs Adult Sensory Innervation

# Comparison: Embryological vs Adult Sensory Innervation

Sensory and motor nerve development