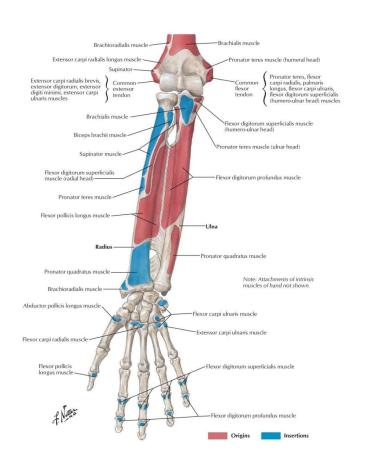

## Fascial sling, Pronator Teres

PLATE 432 Muscles of Forearm (Superficial Layer): Anterior View See also Plates 463, 464

PLATE 433 Muscles of Forearm (Intermediate Layer): Anterior View See also Plates 420, 463, 464

#### **Pronator Teres Attachment**

## **Key Structures**

PLATE 434 Muscles of Forearm (Deep Layer): Anterior View

See also Plates 426, 464

PLATE 435 Arteries of Forearm

#### **Pronator Teres**