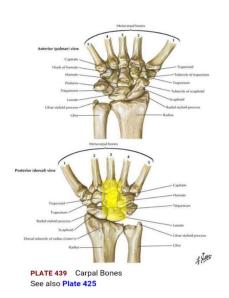

#### Radial Head/ Interosseous Membrane

PLATE 425 Bones of Forearm See also Plates 439, 442

PLATE 426 Individual Muscles of Forearm: Rotators of Radius See also Plate 434