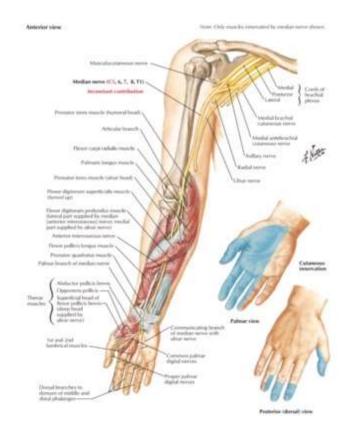

#### Proximal Median Nerve

PLATE 419 Brachial Artery in Situ See also Plate 401

#### Median Nerve