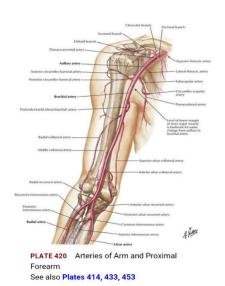

#### Proximal Median Nerve

PLATE 419 Brachial Artery in Situ See also Plate 401