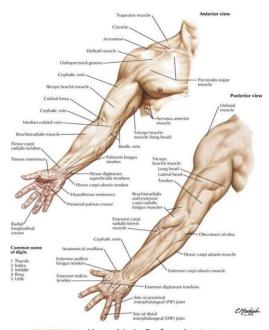

#### Sensory Nerve Distribution

PLATE 398 Upper Limb: Surface Anatomy See also Plates 152, 242

#### Proximal Median Nerve

PLATE 419 Brachial Artery in Situ See also Plate 401

## Fascial sling, Pronator Teres

PLATE 432 Muscles of Forearm (Superficial Layer): Anterior View See also Plates 463, 464

PLATE 433 Muscles of Forearm (Intermediate Layer): Anterior View See also Plates 420, 463, 464

## **Key Structures**

PLATE 434 Muscles of Forearm (Deep Layer): Anterior View

See also Plates 426, 464

PLATE 435 Arteries of Forearm

#### Wrist Extensors/Flexors

PLATE 427 Individual Muscles of Forearm: Extensors of Wrist and Digits See also Plate 438

#### Radial Head/ Interosseous Membrane

PLATE 425 Bones of Forearm See also Plates 439, 442

PLATE 426 Individual Muscles of Forearm: Rotators of Radius See also Plate 434

# Digital Flexors and Fascial Sling

**PLATE 429** Individual Muscles of Forearm: Flexors of Digits