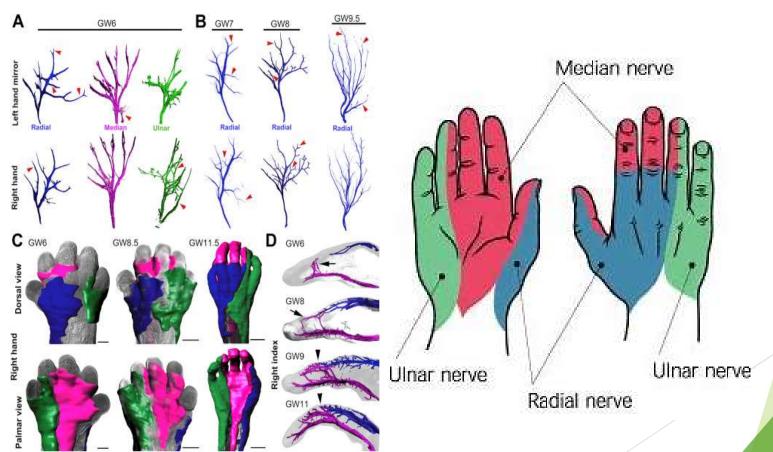

# Comparison: Embryological vs Adult Sensory Innervation

# Comparison: Embryological vs Adult Sensory Innervation

Sensory and motor nerve development