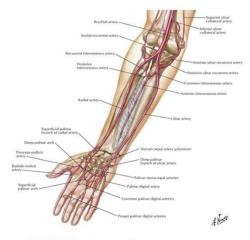

## **Key Structures**

PLATE 434 Muscles of Forearm (Deep Layer): Anterior View

See also Plates 426, 464

PLATE 435 Arteries of Forearm