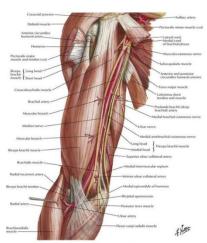

# Osteopathic Approach to Treatment of Carpal Tunnel Syndrome

---Sheila Page, DO

---Neuromusculoskeletal Medicine



#### Sensory Distribution Median Nerve



@ 2003 RENEE L. CANNON

#### Sensory Nerve Distribution



PLATE 398 Upper Limb: Surface Anatomy See also Plates 152, 242

#### **Cutaneous Anatomy**



PLATE 399 Dermatomes of Upper Limb

#### Proximal Median Nerve



PLATE 419 Brachial Artery in Situ See also Plate 401









## Fascial sling, Pronator Teres



PLATE 432 Muscles of Forearm (Superficial Layer): Anterior View See also Plates 463, 464



PLATE 433 Muscles of Forearm (Intermediate Layer): Anterior View See also Plates 420, 463, 464

#### **Pronator Teres Attachment**



## **Key Structures**



PLATE 434 Muscles of Forearm (Deep Layer): Anterior View

See also Plates 426, 464



PLATE 435 Arteries of Forearm



#### Wrist Extensors/Flexors



PLATE 427 Individual Muscles of Forearm: Extensors of Wrist and Digits See also Plate 438



#### Radial Head/ Interosseous Membrane



PLATE 425 Bones of Forearm See also Plates 439, 442



PLATE 426 Individual Muscles of Forearm: Rotators of Radius See also Plate 434

#### **Pronator Teres**