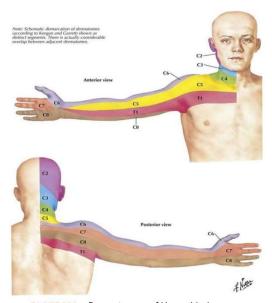

#### **Cutaneous Anatomy**

PLATE 399 Dermatomes of Upper Limb

# Comparison: Embryological vs Adult Sensory Innervation

# Comparison: Embryological vs Adult Sensory Innervation

Sensory and motor nerve development