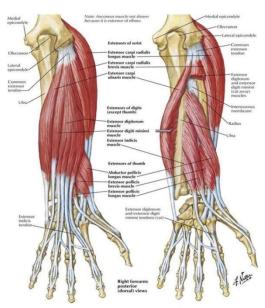

#### Wrist Extensors/Flexors

PLATE 427 Individual Muscles of Forearm: Extensors of Wrist and Digits See also Plate 438

#### Radial Head/ Interosseous Membrane

PLATE 425 Bones of Forearm See also Plates 439, 442

PLATE 426 Individual Muscles of Forearm: Rotators of Radius See also Plate 434