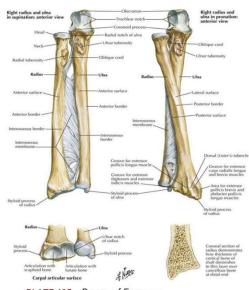

#### Radial Head/ Interosseous Membrane

PLATE 425 Bones of Forearm See also Plates 439, 442

PLATE 426 Individual Muscles of Forearm: Rotators of Radius See also Plate 434