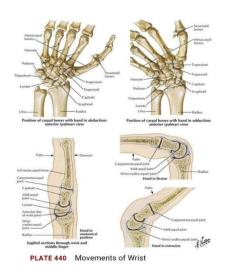

s of Forearm



#### Wrist Extensors/Flexors



PLATE 427 Individual Muscles of Forearm: Extensors of Wrist and Digits See also Plate 438



#### Radial Head/ Interosseous Membrane



PLATE 425 Bones of Forearm See also Plates 439, 442



PLATE 426 Individual Muscles of Forearm: Rotators of Radius See also Plate 434

#### **Pronator Teres**





# Digital Flexors and Fascial Sling



**PLATE 429** Individual Muscles of Forearm: Flexors of Digits

#### Surface Anatomy of Carpal Tunnel



#### Median Nerve





### Sensory Distribution Median Nerve



# Comparison: Embryological vs Adult Sensory Innervation







# Comparison: Embryological vs Adult Sensory Innervation



Sensory and motor nerve development



# Carpal Tunnel/ Palmar View





Plate 441 Wrist and Hand

# Lunate/Capitate