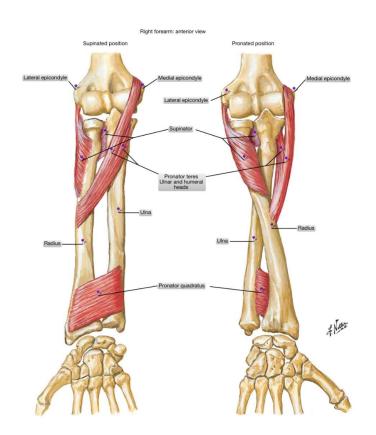

PLATE 419 Brachial Artery in Situ See also Plate 401









## Fascial sling, Pronator Teres



PLATE 432 Muscles of Forearm (Superficial Layer): Anterior View See also Plates 463, 464



PLATE 433 Muscles of Forearm (Intermediate Layer): Anterior View See also Plates 420, 463, 464

#### **Pronator Teres Attachment**



## **Key Structures**



PLATE 434 Muscles of Forearm (Deep Layer): Anterior View

See also Plates 426, 464



PLATE 435 Arteries of Forearm



#### Wrist Extensors/Flexors



PLATE 427 Individual Muscles of Forearm: Extensors of Wrist and Digits See also Plate 438



#### Radial Head/ Interosseous Membrane



PLATE 425 Bones of Forearm See also Plates 439, 442



PLATE 426 Individual Muscles of Forearm: Rotators of Radius See also Plate 434

#### **Pronator Teres**





# Digital Flexors and Fascial Sling



**PLATE 429** Individual Muscles of Forearm: Flexors of Digits

#### Surface Anatomy of Carpal Tunnel



#### Median Nerve





### Sensory Distribution Median Nerve



# Comparison: Embryological vs Adult Sensory Innervation







# Comparison: Embryological vs Adult Sensory Innervation



Sensory and motor nerve development



# Carpal Tunnel/ Palmar View





Plate 441 Wrist and Hand

# Lunate/Capitate