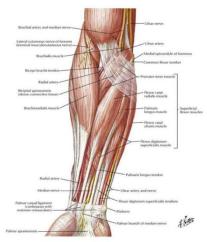

#### Radial Head/ Interosseous Membrane

PLATE 425 Bones of Forearm See also Plates 439, 442

PLATE 426 Individual Muscles of Forearm: Rotators of Radius See also Plate 434